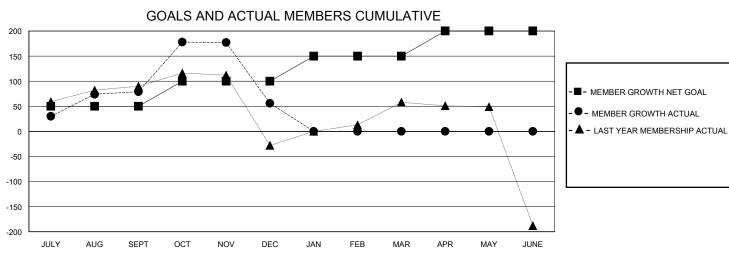

## MONTHLY MEMBERSHIP PROGRESS REPORT

District 324 I

GMT: LOCATION INDIA GMT CA

| Clubs         |               |             |               | Members               |                       |                         |                                                    |  |
|---------------|---------------|-------------|---------------|-----------------------|-----------------------|-------------------------|----------------------------------------------------|--|
|               | RESULTS FOR   | R 2023-2024 |               | RESULTS FOR 2023-2024 |                       |                         |                                                    |  |
| QUARTER       | NEW CLUB GOAL | NEW CLUBS   | DROPPED CLUBS | QUARTER MEMBI         | ER GROWTH NET<br>GOAL | MEMBER GROWTH<br>ACTUAL | DROPPED<br>MEMBERS ACTUAL<br>(including transfers) |  |
| JULY/AUG/SEPT | 4             | 1           | 1             | JULY/AUG/SEPT         | 50                    | 165                     | 79                                                 |  |
| OCT/NOV/DEC   | 0             | 3           | 6             | OCT/NOV/DEC           | 50                    | 123                     | 145                                                |  |
| JAN/FEB/MAR   | 4             | 0           | 0             | JAN/FEB/MAR           | 50                    | 0                       | 0                                                  |  |
| APR/MAY/JUNE  | 2             | 0           | 0             | APR/MAY/JUNE          | 50                    | 0                       | 0                                                  |  |