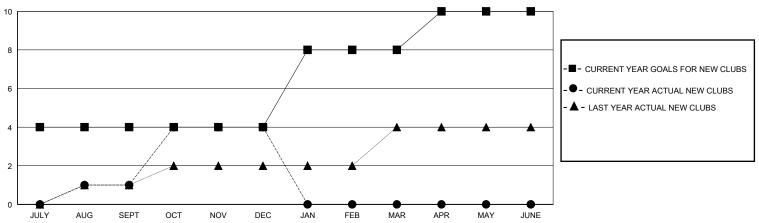

## MONTHLY MEMBERSHIP PROGRESS REPORT

District 324 I

GMT: LOCATION INDIA GMT CA

| Clubs         |               |             |               | Members               |                       |                         |                                                    |  |
|---------------|---------------|-------------|---------------|-----------------------|-----------------------|-------------------------|----------------------------------------------------|--|
|               | RESULTS FOR   | R 2023-2024 |               | RESULTS FOR 2023-2024 |                       |                         |                                                    |  |
| QUARTER       | NEW CLUB GOAL | NEW CLUBS   | DROPPED CLUBS | QUARTER MEMBI         | ER GROWTH NET<br>GOAL | MEMBER GROWTH<br>ACTUAL | DROPPED<br>MEMBERS ACTUAL<br>(including transfers) |  |
| JULY/AUG/SEPT | 4             | 1           | 1             | JULY/AUG/SEPT         | 50                    | 165                     | 79                                                 |  |
| OCT/NOV/DEC   | 0             | 3           | 6             | OCT/NOV/DEC           | 50                    | 123                     | 145                                                |  |
| JAN/FEB/MAR   | 4             | 0           | 0             | JAN/FEB/MAR           | 50                    | 0                       | 0                                                  |  |
| APR/MAY/JUNE  | 2             | 0           | 0             | APR/MAY/JUNE          | 50                    | 0                       | 0                                                  |  |